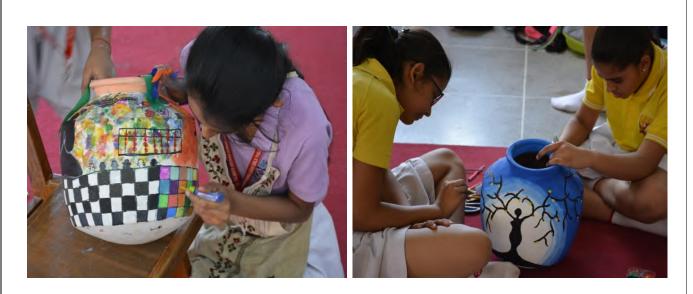

Inter House Pot Painting Competition was held on the 15<sup>th</sup> of April 2017. Students of Classes VI to VIII displayed their artistic skills and mesmerised the audience with Miniature Painting and Abstract Painting. Shri Durga House stood at 1<sup>st</sup> position, Shri Ambika House and Shri Bhawani House took the 2<sup>nd</sup> position followed by Shri Shakti House at 3rd Position.