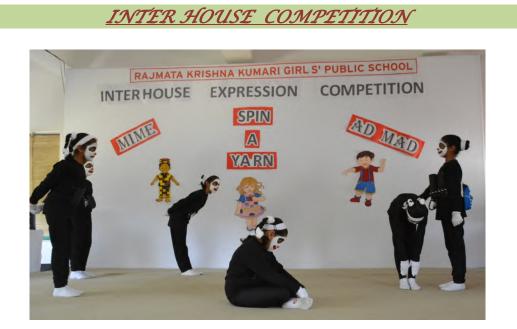

Inter House Expression Competition was organized on the 1<sup>st</sup> April 2017. The students participated in three categories the students of Class III displayed their acting skills in 'Mime'. In the second category Class IV had to 'Spin a Yarn' and the third category Class V enacted the mad world of advertisement through 'Ad Mad – world'.

The 1<sup>st</sup> position for Mime: Lisha Kasat, Avni Jain, Priyal Jain, Riya Maheshwari, Kriti Rathi & Rudrakshi Vyas (Shri Shakti House) & Khanak Kachhwaha, Khwabishi Parihar, Pratibha Singh, Tanishka Rathore, Nitya Parihar & Ruchika Tanwar(Shri Bhawani House).

Spin-a-Yarn 1<sup>st</sup> position: Hiranshika Shekhawat (Hindi), Suhani Lodha (English) of Shri Bhawani House.

Ad-Mad: 1<sup>st</sup> position: Geetansh Sharma, Riya Bhansali, Sidhi Garg, Ana Gupta & Divyanshi Bhati. (Shri Bhawani House).