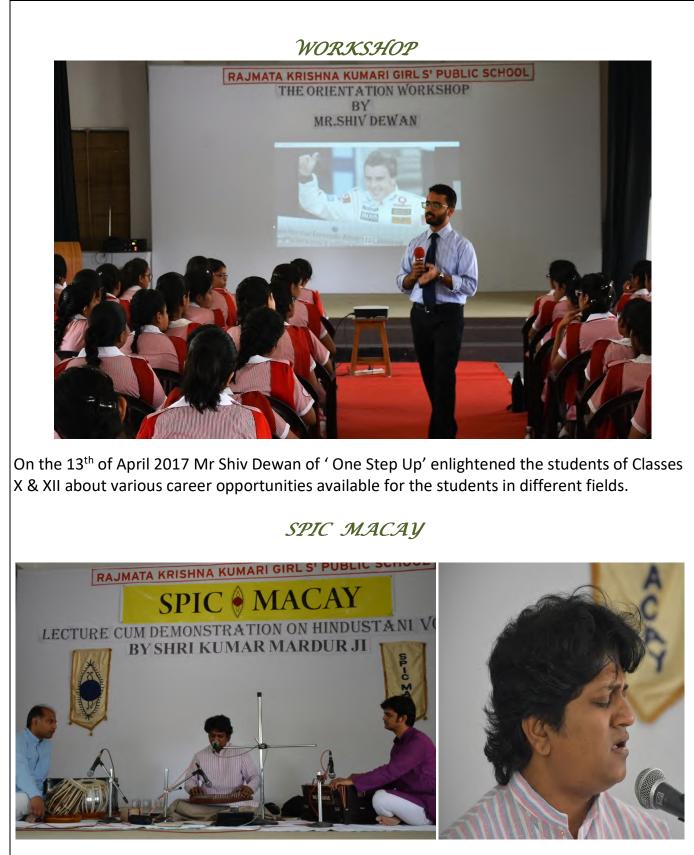

An eminent Hindustani classical vocalist Shri Kumar Mardur of Kirana & Gwalior Gharana, under the aegis of Spic Macay, enraptured every heart, through his singing, at RKK on the 14<sup>th</sup> April 2017.