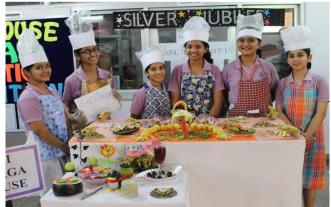

Inter House Salad Decoration Competition was held on the 10<sup>th</sup> of April 2017. The students of Classes VI, VII &VIII participated in the competition. The Salads were prepared on the theme of 'World Earth Day'. The 1<sup>st</sup> position was bagged by Shri Durga House, 2<sup>nd</sup> was Shri Bhawani House, 3<sup>rd</sup> position was taken by Shri Ambika House followed by Shri Shakti House at 4<sup>th</sup> position.