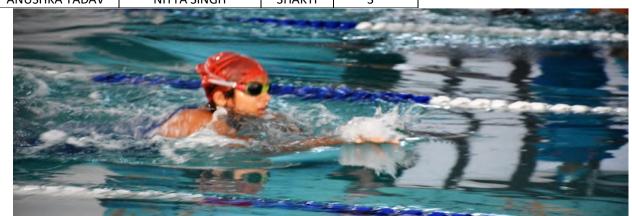

# INTER HOUSE SWIMMING COMPETITION

| NAME             | STROKE        | HOUSE   | POSITION        |
|------------------|---------------|---------|-----------------|
| KIRTI SONI       | BACK & BREAST | SHAKTI  | 1 <sup>st</sup> |
|                  | STROKE        |         |                 |
| NITYA SINGH      | FREE STYLE    | DURGA   | 2 <sup>ND</sup> |
| NITYA SINGH      | BACK STROKE   | DURGA   | 3 <sup>RD</sup> |
| LAKSHITA BISHNOI | FREE STYLE    | BHAWANI | 3 <sup>RD</sup> |
| SHUBHANGI JAIN   | NITYA SINGH   | BHAWANI | 2 <sup>ND</sup> |
| PRISHA A RAJU    | BREAST STROKE | AMBIKA  | 2 <sup>ND</sup> |
| ANUSHKA YADAV    | NITYA SINGH   | SHAKTI  | 3 <sup>RD</sup> |
|                  |               |         |                 |