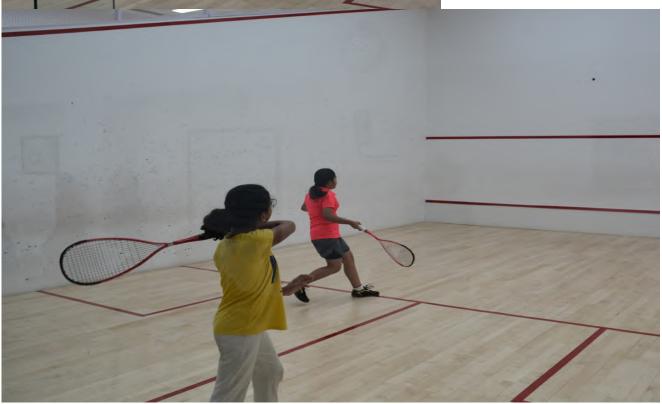

### INTER HOUSE SQUASH COMPETITION

Inter House Sub Junior Squash Competition

The 1<sup>st</sup> Position was won by Shri Shakti House, the runner up of the Shri competition was 3<sup>rd</sup> House, Durga the position went to Shri Bhawani House followed by Shri Ambika House.

Inter House Junior Squash Competition The 1<sup>st</sup> Position was won by Shri Durga was Shri Bhawani House, the 3<sup>rd</sup> position Shakti House.

Inter House Senior Squash Competition The 1<sup>st</sup> Position was won by Shri Durga House, House, the runner up of the competition the runner up of the competition was Shri Ambika House, the 3<sup>rd</sup> position went to Shri went to Shri Ambika House followed by Shri Shakti House followed by Shri Bhawani House.