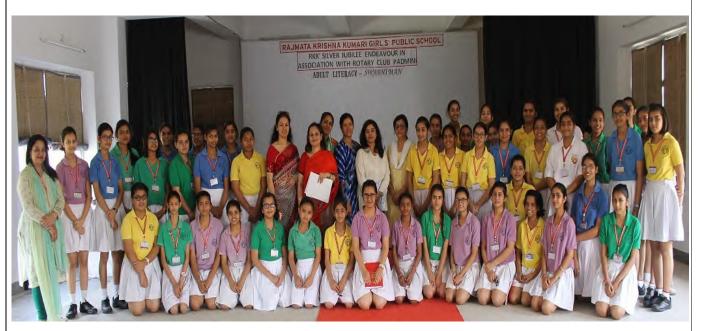

## ADULT LITERACY

On the 12th April 2017 the students of RKK took up the initiative to educate the adults under Mrs Sagarika Mehta of 'Diksha' an Adult Literacy programme taken up by Rotary Club, Padmini, Jodhpur.