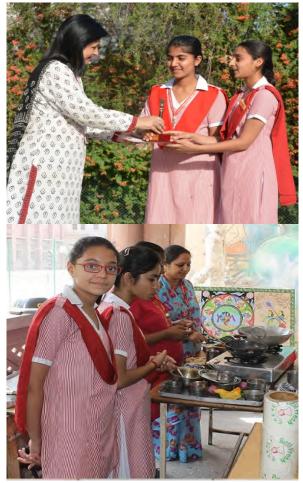

Inter House Salad Decoration Competition was held on the 10<sup>th</sup> of April 2017. The students of Classes VI, VII &VIII participated in the competition. The Salads were prepared on the theme of 'World Earth Day'. The 1<sup>st</sup> position was bagged by Shri Durga House, 2<sup>nd</sup> was Shri Bhawani House, 3<sup>rd</sup> position was taken by Shri Ambika House followed by Shri Shakti House at 4<sup>th</sup> position.