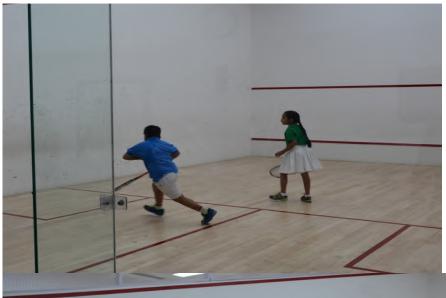

### INTER HOUSE SQUASH COMPETITION

Inter House Sub Junior Squash Competition

The 1<sup>st</sup> Position was won by Shri Shakti House, the runner up of the Shri competition was 3<sup>rd</sup> House, Durga the position went to Shri Bhawani House followed by Shri Ambika House.

Inter House Junior Squash Competition The 1<sup>st</sup> Position was won by Shri Durga was Shri Bhawani House, the 3<sup>rd</sup> position Shakti House.

Inter House Senior Squash Competition The 1<sup>st</sup> Position was won by Shri Durga House, House, the runner up of the competition the runner up of the competition was Shri Ambika House, the 3<sup>rd</sup> position went to Shri went to Shri Ambika House followed by Shri Shakti House followed by Shri Bhawani House.