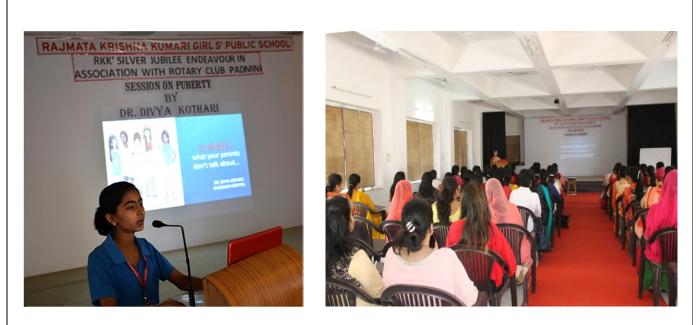

To generate awareness among the young girls of Classes VI to IX and their parents, Dr Divya Kothari an Obstetrician and Gynaecologist conducted a session on 'Puberty' on the 8<sup>th</sup> and 18<sup>th</sup> of April 2017.