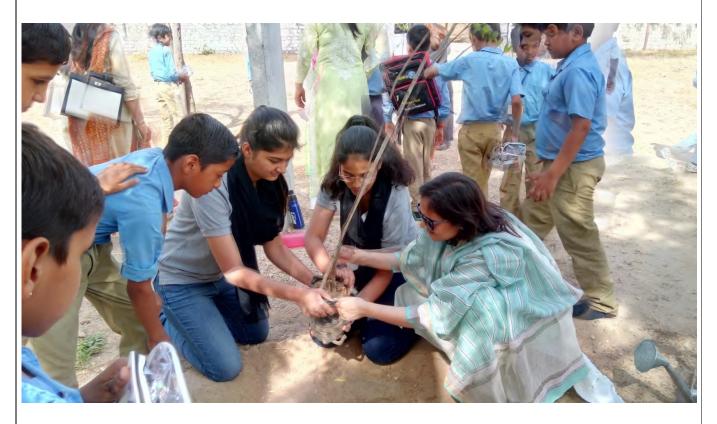

The students of Interact Club RKK in association with Rotary Club Padmini endeavoured to heal the planet by planting saplings at Government High School, Jaleri and edifying the students about the importance of the environment and human values.