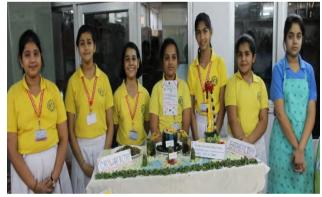

Inter House Salad Decoration Competition was held on the 10<sup>th</sup> of April 2017. The students of Classes VI, VII &VIII participated in the competition. The Salads were prepared on the theme of 'World Earth Day'. The 1<sup>st</sup> position was bagged by Shri Durga House, 2<sup>nd</sup> was Shri Bhawani House, 3<sup>rd</sup> position was taken by Shri Ambika House followed by Shri Shakti House at 4<sup>th</sup> position.