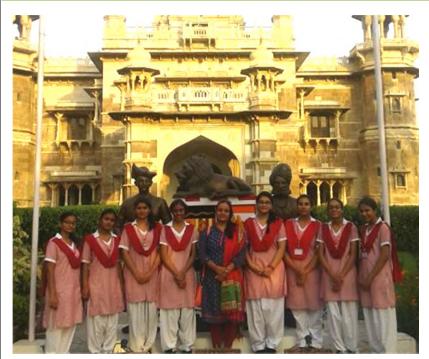

#### INTER SCHOOL COMPETITION

The 8<sup>th</sup> Invitational Debate and Quiz Inter School Competition was held at The Daly College, Indore from the 14<sup>th</sup> to 16<sup>th</sup> of April 2017.

The students who represented RKK in the competition were Kanika Singh, Nishi Jain & Sakshi Verma for English Debate, Avnika Baid, Poorvie Choudhary & Parineeta Shekhawat for Hindi Debate, Chhavi lunia & Vidhu Lunia participated as quizzers. The students had a good learning experience.

The 5<sup>th</sup> Shrimant Madhav Rao Scindia ' Dharohar' Heritage Fest for Girls' was held at Scindia Kanya Vidyalaya, Gwalior from 19<sup>th</sup> to 21<sup>st</sup> April 2017. A team of 12 students -Bhavya Gehlot, Prachee Khatri, Twarita Chouhan, Mandavi Krishnawat, Urvi Chaurasia, Priyadarshni Bhati, Saumyaa Jain, Jahnvi Mittal, Disha Hadimani, Tisha Jain, Ira Ali, Madhurima Rathore became the part of 'Odisha Heritage' and displayed their creativity in all the different forms of art, cuisine, music and dance.