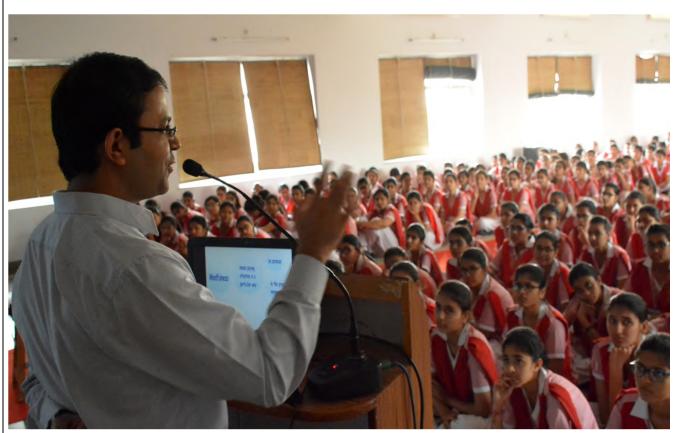

## AWARENESS

On the 6<sup>th</sup> of April 2017 the students of Classes IX to XII, got an opportunity to interact with Dr Naresh Nebhinani an Associate Professor, Department of Psychiatry, AIIMS Jodhpur on the occasion of world Mental Health Awareness Day.