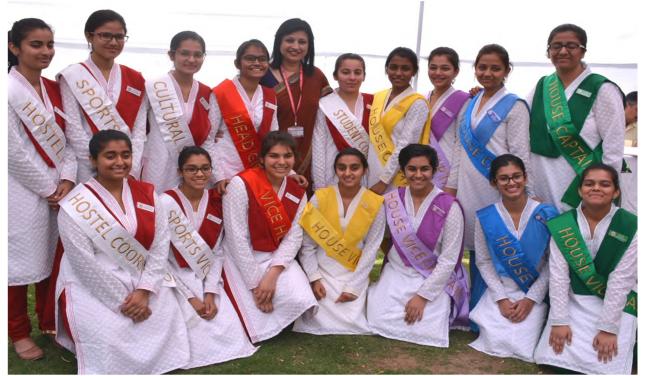

### <u>SCHOOL EVENTS</u>

INVESTITURE CEREMONY

The Investiture Ceremony 2017-18 was held on the 8<sup>th</sup> of April 2017. The student council members chosen to shoulder the responsibilities took the oath to uphold the values of RKK. The newly appointed members were presented badges and sashes by the Chief Guest of the Ceremony Mr. Anil Paliwal, IG, BSF, Rajasthan Frontiers.

**HEAD GIRL** VICE HEAD GIRL SPORTS CAPTAIN SPORTS VICE CAPTAIN HOSTEL PREFECT HOSTEL COORDINATOR CULTURAL SECRETARY **COUNCIL SECRETARY** AMBIKA HOUSE CAPTAIN AMBIKA HOUSE VICE CAPTAIN **BHAWANI HOUSE CAPTAIN BHAWANI HOUSE VICE CAPTAIN DURGA HOUSE CAPTAIN** DURGA HOUSE VICE CAPTAIN SHAKTI HOUSE CAPTAIN SHAKTI HOUSE VICE CAPTAIN

SUPRIYA BHANDARI **VEDIKA SINGHVI** PRIYANKA RANAWAT POORVIE CHOUDHARY TWARITA CHAUHAN **ROHINI SINGH SODHA BHAVYA GEHLOT** KANISHKA AGARWAL AVYA DHARIWAL SAUMYA JAIN **RIDHI GOYAL** SUNIDHI JOSHI **RISHA LODHA** SHIVAMBIKA BHATI SAKSHI CHUGGANI KARISHMA MAHESHWARI