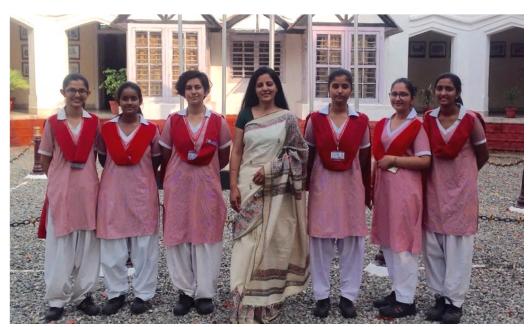

#### INTER SCHOOL COMPETITION

The 8<sup>th</sup> Invitational Debate and Quiz Inter School Competition was held at The Daly College, Indore from the 14<sup>th</sup> to 16<sup>th</sup> of April 2017.

The students who represented RKK in the competition were Kanika Singh, Nishi Jain & Sakshi Verma for English Debate, Avnika Baid, Poorvie Choudhary & Parineeta Shekhawat for Hindi Debate, Chhavi lunia & Vidhu Lunia participated as quizzers. The students had a good learning experience.

The 12<sup>th</sup> Hugh Catchpole Inter School English Debate and The RIMC Quiz was held at The Rashtriya Indian Military College, Dehradun from the 17<sup>th</sup> to 19<sup>th</sup> April 2017. Six delegates Shivambika Bhati, Rajasvi Deora, Aditi Kapoor (Debating team), Anubha Gupta, Mumal Rathore and Avni Bhootra as a part of the quiz team represented RKK.