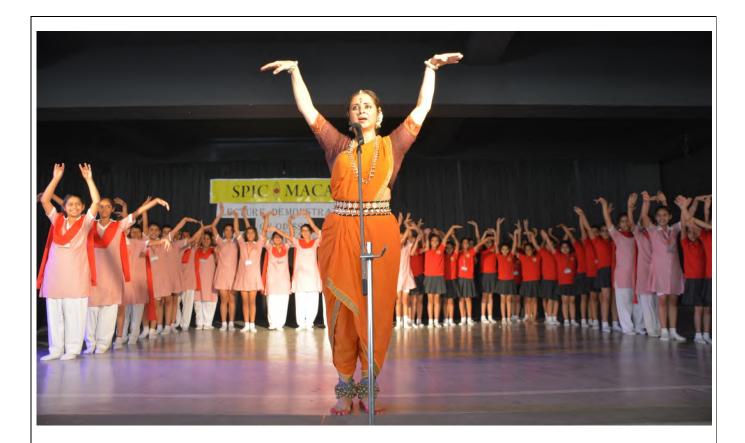

A lecture accompanied by 'Odissi' dance performance was held on the 17<sup>th</sup> April 2017 by Sharmila Biswas and her team comprising Mrs Kundu, Mr R Das & Mr R Behra. The performance and the lecture enlightened the students about the Indian classical dance form.